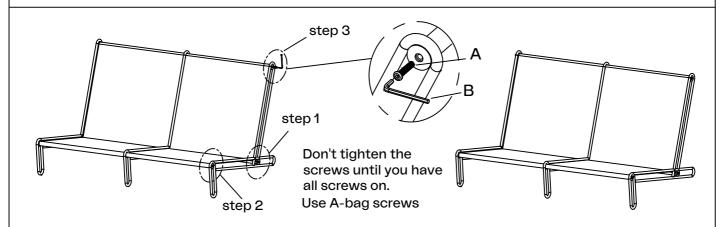

## Assembly instruction

Blixt is a buildable sofa set. If you want to extend it to be a 2-seater sofa, please follow below instructions after you have finished assembling the lounge chair.

For easier assembly, We suggest assemble middle and front pole first, and then fix the screw for the backrest one.

For easier assembly, We suggest assemble middle and front pole first, and then fix the screw for the backrest one.