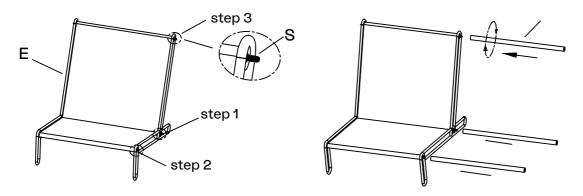

## Assembly instruction

Blixt is a buildable sofa set. If you want to extend it to be a 2-seater sofa, please follow below instructions after you have finished assembling the lounge chair.

For easier assembly, We suggest assemble middle and front pole first, and then fix the screw for the backrest one.

For easier assembly, We suggest assemble middle and front pole first, and then fix the screw for the backrest one.