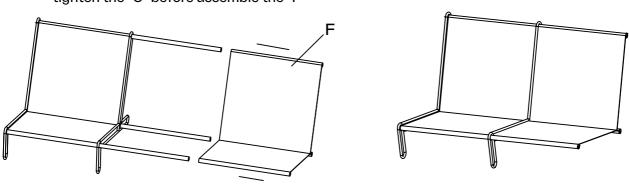

## Assembly instruction

Blixt is a buildable sofa set. If you want to extend it to be a 2-seater sofa, please follow below instructions after you have finished assembling the lounge chair.

For easier assembly, We suggest assemble middle and front pole first, and then fix the screw for the backrest one.

For easier assembly, We suggest assemble middle and front pole first, and then fix the screw for the backrest one.