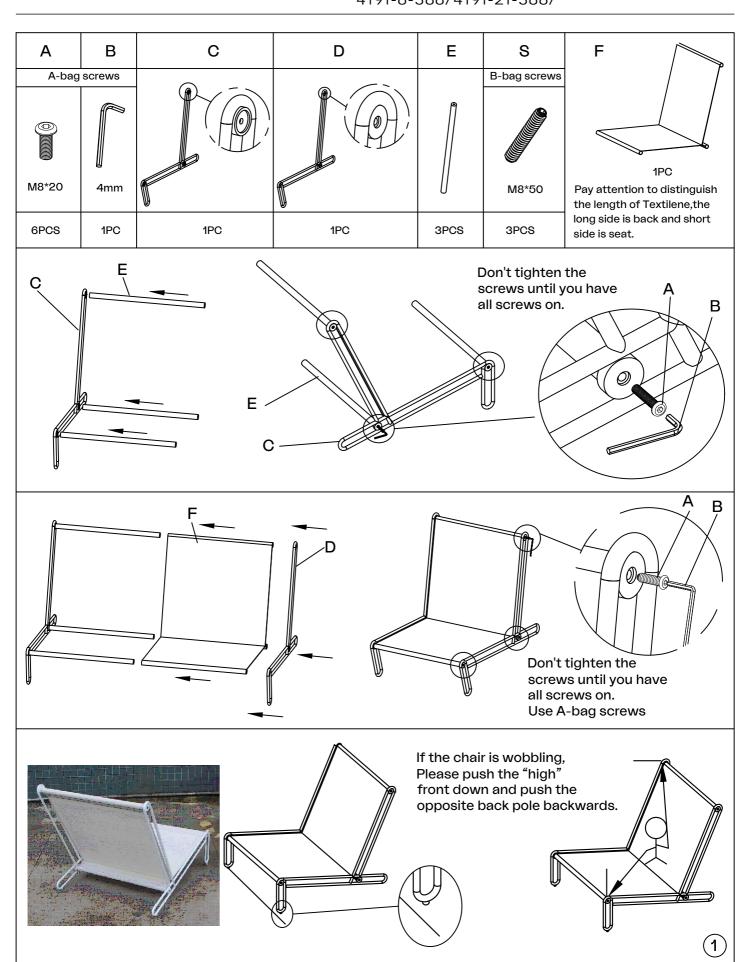

## Assembly instruction

## Blixt lounge chair

Article number: 4191-05-28/4191-73-28/4191-05-44/4191-8-282/4191-05-71/4191-8-28/4191-8-44/4191-8-71/4191-34-388/4191-71-388/4191-73-388/4191-8-388/4191-21-388/

## Assembly instruction

Blixt is a buildable sofa set. If you want to extend it to be a 2-seater sofa, please follow below instructions after you have finished assembling the lounge chair.

For easier assembly, We suggest assemble middle and front pole first, and then fix the screw for the backrest one.

For easier assembly, We suggest assemble middle and front pole first, and then fix the screw for the backrest one.