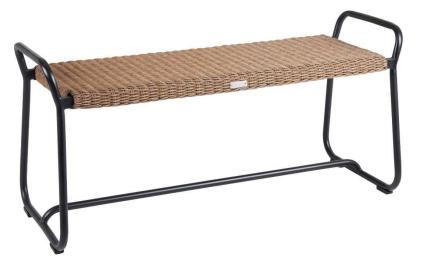

## **MIDWAY BENCH**

Midway is a series in twisted synthetic rattan with gentle modern outlines.

The bench is perfect for the garden or why not besides the front door? It is also wide enough for two!

#### HIGHLIGHTS

- 2-seater bench
- Comes in two colours of twisted wicker.
- Combine it with Midway collection.

## **DIMENSIONS**

Height: 53 cm Depth: 36 cm Width: 110 cm Seat height: 44 cm

FACTS PACKAGING Height: 560 mm Width: 1130 mm Depth: 480 mm Gross Weight: 5,22 kg Net Weight: 4,24 kg Units per pkg: 1 pcs Volume m3/pkg: 0,304