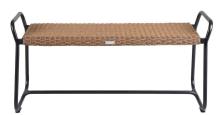

## **MIDWAY BENCH**

Midway is a series in twisted synthetic rattan with gentle modern outlines.

The bench is perfect for the garden or why not besides the front door? It is also wide enough for two!

#### HIGHLIGHTS

- 2-seater bench
- Comes in two colours of twisted wicker.
- Combine it with Midway collection.