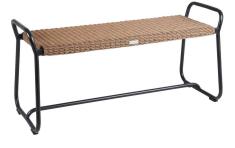

## **MIDWAY BENCH**

Midway is a series in twisted synthetic rattan with gentle modern outlines.

The bench is perfect for the garden or why not besides the front door? It is also wide enough for two!

#### HIGHLIGHTS

- 2-seater bench
- Comes in two colours of twisted wicker.
- Combine it with Midway collection.