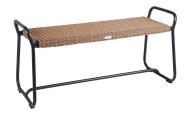

## **MIDWAY BENCH**

Midway is a series in twisted synthetic rattan with gentle modern outlines.

The bench is perfect for the garden or why not besides the front door? It is also wide enough for two!

#### HIGHLIGHTS

- 2-seater bench
- Comes in two colours of twisted wicker.
- Combine it with Midway collection.