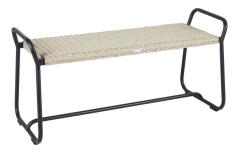

## **MIDWAY BENCH**

Midway is a series in twisted synthetic rattan with gentle modern outlines.

The bench is perfect for the garden or why not besides the front door? It is also wide enough for two!

#### HIGHLIGHTS

- 2-seater bench
- Comes in two colours of twisted wicker.
- Combine it with Midway collection.

## **MATERIALS**

WICKER -21 BEIGE TWISTED

WICKER
-61 LIGHT BROWN
TWISTED

ALUMINIUM -80 BLACK RAL 9004