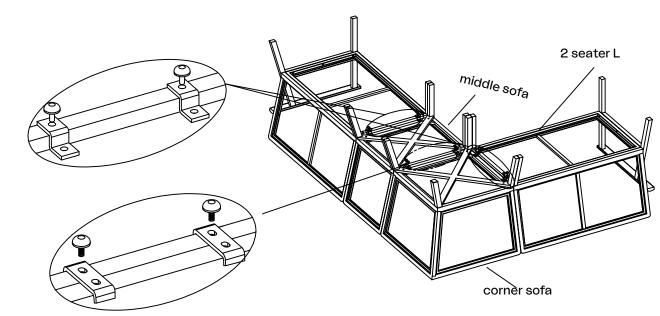

### **Assembly instruction**

1.When the 2-seater L/R sofa combine with the corner/center sofa,please always use "Z "shaped connector and assemble the "Z" shaped connector first.

2.When the corner sofa combine with center sofa please always use "U" shaped connector.

3.Most important is please always fix up one of the adjustable screws in each connector first, and then fix up the remaining adjustable screws when you put the sofa upright on floor.