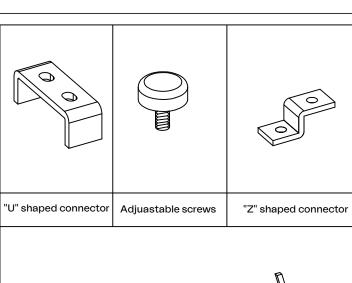

### **Assembly instruction**

1.When the 2-seater L/R sofa combine with the corner/center sofa,please always use "Z "shaped connector and assemble the "Z" shaped connector first.

2.When the corner sofa combine with center sofa please always use "U" shaped connector.

3.Most important is please always fix up one of the adjustable screws in each connector first, and then fix up the remaining adjustable screws when you put the sofa upright on floor.