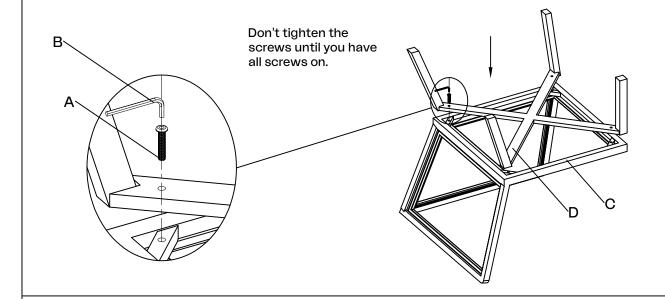

#### Samvaro corner sofa

Article number: 4145-05-07/4145-73-07/4145-21-02

| Α     | В   | С   | D   | E    | F    |  |  |
|-------|-----|-----|-----|------|------|--|--|
| M6*35 | 4mm |     |     |      | 0)>  |  |  |
| 4PCS  | 1PC | 1PC | 1PC | 2PCS | 4PCS |  |  |