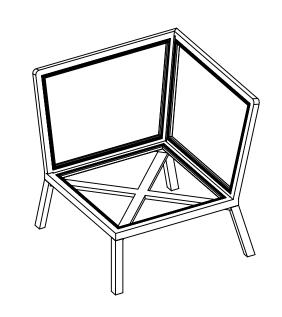

#### Samvaro corner sofa

Article number: 4145-05-07/4145-73-07/4145-21-02

| Α     | В   | С   | D   | E    | F    |  |  |
|-------|-----|-----|-----|------|------|--|--|
| M6*35 | 4mm |     |     |      | 0)>  |  |  |
| 4PCS  | 1PC | 1PC | 1PC | 2PCS | 4PCS |  |  |