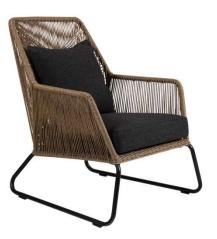

### **MIDWAY LOUNGE CHAIR**

Midway is a series in twisted artificial rattan with soft modern shapes. Sofas and chairs have cushions in olefin fabric.

#### HIGHLIGHTS

- Comfortable dining chair
- Comes in two colours of twisted wicker.
- Knock-down construction
- Anti-slip rubber feets
- Seat cushion included

#### **MATERIALS**

WICKER -21 BEIGE TWISTED

WICKER
-61 LIGHT BROWN
TWISTED

ALUMINIUM -80 BLACK RAL 9004