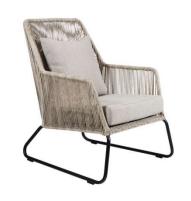

### **MIDWAY LOUNGE CHAIR**

Midway is a series in twisted artificial rattan with soft modern shapes. Sofas and chairs have cushions in olefin fabric.

#### HIGHLIGHTS

- Comfortable dining chair
- Comes in two colours of twisted wicker.
- Knock-down construction
- Anti-slip rubber feets
- Seat cushion included

#### **MATERIALS**

WICKER -21 BEIGE TWISTED

WICKER
-61 LIGHT BROWN
TWISTED

ALUMINIUM -80 BLACK RAL 9004