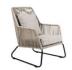

### **MIDWAY LOUNGE CHAIR**

Midway is a series in twisted artificial rattan with soft modern shapes. Sofas and chairs have cushions in olefin fabric.

#### **DIMENSIONS**

Height: 93 cm Depth: 82 cm Width: 76 cm Seat height: 45 cm

FACTS PACKAGING Height: 790 mm Width: 790 mm Depth: 750 mm Gross Weight: 9,80 kg Net Weight: 6,80 kg Units per pkg: 1 pcs Volume m3/pkg: 0,468