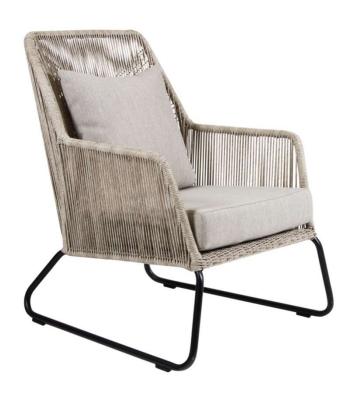

### **MIDWAY LOUNGE CHAIR**

Midway is a series in twisted artificial rattan with soft modern shapes. Sofas and chairs have cushions in olefin fabric.

#### HIGHLIGHTS

- Comfortable dining chair
- Comes in two colours of twisted wicker.
- Knock-down construction
- Anti-slip rubber feets
- Seat cushion included

#### **MATERIALS**

WICKER -21 BEIGE TWISTED

WICKER
-61 LIGHT BROWN
TWISTED

ALUMINIUM -80 BLACK RAL 9004

#### **DIMENSIONS**

Height: 93 cm Depth: 82 cm Width: 76 cm Seat height: 45 cm

FACTS PACKAGING Height: 790 mm Width: 790 mm Depth: 750 mm Gross Weight: 9,80 kg Net Weight: 6,80 kg Units per pkg: 1 pcs Volume m3/pkg: 0,468