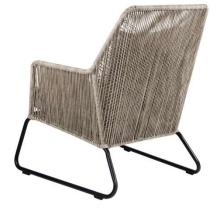

### **MIDWAY LOUNGE CHAIR**

Midway is a series in twisted artificial rattan with soft modern shapes. Sofas and chairs have cushions in olefin fabric.

#### **MATERIALS**

WICKER -21 BEIGE TWISTED

WICKER
-61 LIGHT BROWN
TWISTED

ALUMINIUM -80 BLACK RAL 9004