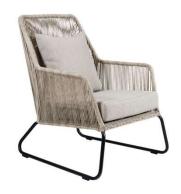

### **MIDWAY LOUNGE CHAIR**

Midway is a series in twisted artificial rattan with soft modern shapes. Sofas and chairs have cushions in olefin fabric.

#### HIGHLIGHTS

- Comfortable dining chair
- Comes in two colours of twisted wicker.
- Knock-down construction
- Anti-slip rubber feets
- Seat cushion included

#### **DIMENSIONS**

Height: 93 cm Depth: 82 cm Width: 76 cm Seat height: 45 cm

FACTS PACKAGING Height: 790 mm Width: 790 mm Depth: 750 mm Gross Weight: 9,80 kg Net Weight: 6,80 kg Units per pkg: 1 pcs Volume m3/pkg: 0,468