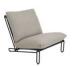

### **BLIXT**

Modern, modular and stylish. Comfortable Blixt lounge chairs are sure to be eye-catching, whether they're set up as individual armchairs or arranged together as a sofa. All you have to do is choose; the bold angles fit anywhere – and provide excellent comfort. The frame is in aluminium and the beautiful cushions are made with water-repellent olefin fabric with a lining.

#### HIGHLIGHTS

- The Blixt family is available as a 1-seater and coffee tables.
- The 1-seater can be place as a solitaire or connected to form a sofa.
- The cushions is made of our soft foam.
- Sturdy frame made of aluminium.
- Fabric of fine olefine with a TPU coating.
- It is built to last, using the best material from Brafab.
- Suitable for a wide variety of private and public environment.
- Good match with coffee tables like: BLIXT, HALLAVARA, MILLL, VANNES

#### **DIMENSIONS**

Height: 87 cm Depth: 103 cm Width: 78 cm Seat height: 40 cm

FACTS PACKAGING Height: 660 mm Width: 1880 mm Depth: 950 mm Gross Weight: 14,50 kg Net Weight: 12,00 kg Units per pkg: 1 pcs Volume m3/pkg: 0,318