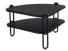

Height: 42 cm Depth: 60 cm Width: 60 cm

FACTS PACKAGING Height: 70 mm Width: 800 mm Depth: 590 mm Gross Weight: 8,00 kg Net Weight: 6,00 kg Units per pkg: 1 pcs Volume m3/pkg: 0,033