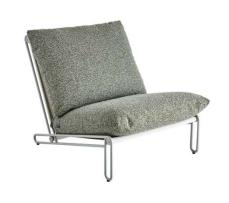

### **BLIXT**

Modern, modular and stylish. Comfortable Blixt lounge chairs are sure to be eye-catching, whether they're set up as individual armchairs or arranged together as a sofa. All you have to do is choose; the bold angles fit anywhere – and provide excellent comfort. The frame is in aluminium and the beautiful cushions are made with water-repellent olefin fabric with a lining.

#### HIGHLIGHTS

- The Blixt family is available as a 1-seater and coffee tables.
- The 1-seater can be place as a solitaire or connected to form a sofa.
- The cushions is made of our soft foam.
- Sturdy frame made of aluminium.
- Fabric of fine olefine with a TPU coating.
- It is built to last, using the best material from Brafab.
- Suitable for a wide variety of private and public environment.
- Good match with coffee tables like: BLIXT, HALLAVARA, MILLL, VANNES

#### **DIMENSIONS**

Height: 87 cm Depth: 103 cm Width: 78 cm Seat height: 40 cm

FACTS PACKAGING Height: 660 mm Width: 1880 mm Depth: 950 mm Gross Weight: 14,50 kg Net Weight: 12,00 kg Units per pkg: 1 pcs Volume m3/pkg: 0,318