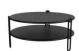

Height: 39 cm Diameter: 85 cm

FACTS PACKAGING Height: 60 mm Width: 870 mm Depth: 870 mm Gross Weight: 9,50 kg Net Weight: 8,00 kg Units per pkg: 1 pcs Volume m3/pkg: 0,454

Height: 42 cm Diameter: 65 cm

FACTS PACKAGING Height: 60 mm Width: 670 mm Depth: 670 mm Gross Weight: 7,00 kg Net Weight: 5,00 kg Units per pkg: 1 pcs Volume m3/pkg: 0,269