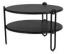

Height: 39 cm Diameter: 85 cm

FACTS PACKAGING Height: 60 mm Width: 870 mm Depth: 870 mm Gross Weight: 9,50 kg Net Weight: 8,00 kg Units per pkg: 1 pcs Volume m3/pkg: 0,454

Height: 42 cm Diameter: 65 cm

FACTS PACKAGING Height: 60 mm Width: 670 mm Depth: 670 mm Gross Weight: 7,00 kg Net Weight: 5,00 kg Units per pkg: 1 pcs Volume m3/pkg: 0,269