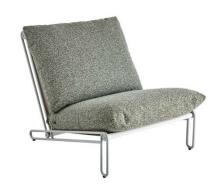

### **BLIXT**

Modern, modular and stylish. Comfortable Blixt lounge chairs are sure to be eye-catching, whether they're set up as individual armchairs or arranged together as a sofa. All you have to do is choose; the bold angles fit anywhere – and provide excellent comfort. The frame is in aluminium and the beautiful cushions are made with water-repellent olefin fabric with a lining.

#### HIGHLIGHTS

- The Blixt family is available as a 1-seater and coffee tables.
- The 1-seater can be place as a solitaire or connected to form a sofa.
- The cushions is made of our soft foam.
- Sturdy frame made of aluminium.
- Fabric of fine olefine with a TPU coating.
- It is built to last, using the best material from Brafab.
- Suitable for a wide variety of private and public environment.
- Good match with coffee tables like: BLIXT, HALLAVARA, MILLL, VANNES

## **BLIXT**