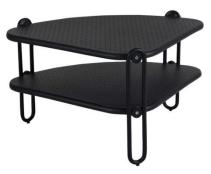

## **BLIXT**

Height: 39 cm Diameter: 85 cm

FACTS PACKAGING Height: 60 mm Width: 870 mm Depth: 870 mm Gross Weight: 9,50 kg Net Weight: 8,00 kg Units per pkg: 1 pcs Volume m3/pkg: 0,454

Height: 42 cm Diameter: 65 cm

FACTS PACKAGING Height: 60 mm Width: 670 mm Depth: 670 mm Gross Weight: 7,00 kg Net Weight: 5,00 kg Units per pkg: 1 pcs Volume m3/pkg: 0,269