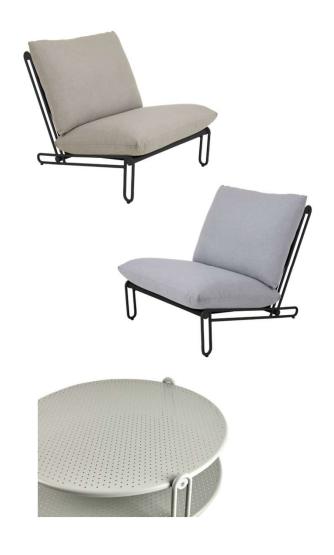

### **BLIXT**

Modern, modular and stylish. Comfortable Blixt lounge chairs are sure to be eye-catching, whether they're set up as individual armchairs or arranged together as a sofa. All you have to do is choose; the bold angles fit anywhere – and provide excellent comfort. The frame is in aluminium and the beautiful cushions are made with water-repellent olefin fabric with a lining.

#### HIGHLIGHTS

- The Blixt family is available as a 1-seater and coffee tables.
- The 1-seater can be place as a solitaire or connected to form a sofa.
- The cushions is made of our soft foam.
- Sturdy frame made of aluminium.
- Fabric of fine olefine with a TPU coating.
- It is built to last, using the best material from Brafab.
- Suitable for a wide variety of private and public environment.
- Good match with coffee tables like: BLIXT, HALLAVARA, MILLL, VANNES

#### **DIMENSIONS**

Height: 87 cm Depth: 103 cm Width: 78 cm Seat height: 40 cm

FACTS PACKAGING Height: 660 mm Width: 1880 mm Depth: 950 mm Gross Weight: 14,50 kg Net Weight: 12,00 kg Units per pkg: 1 pcs Volume m3/pkg: 0,318